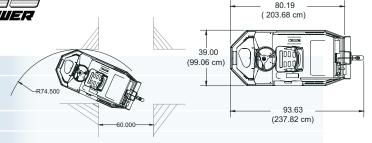

# **DIMENSIONS**

| OVERALL LENGTH         | 93.5 in | 237 cm   |
|------------------------|---------|----------|
| OVERALL WIDTH          | 39 in   | 99 cm    |
| OVERALL HEIGHT (- cab) | 54 in   | 137 cm   |
| OVERALL HEIGHT (+ cab) | 82.5 in | 209.5 cm |
| WHEEL BASE             | 43 in   | 109 cm   |
| STEP HEIGHT            | 19 in   | 48 cm    |

54.00 (137.16 cm)

30.00

(76.2 cm)