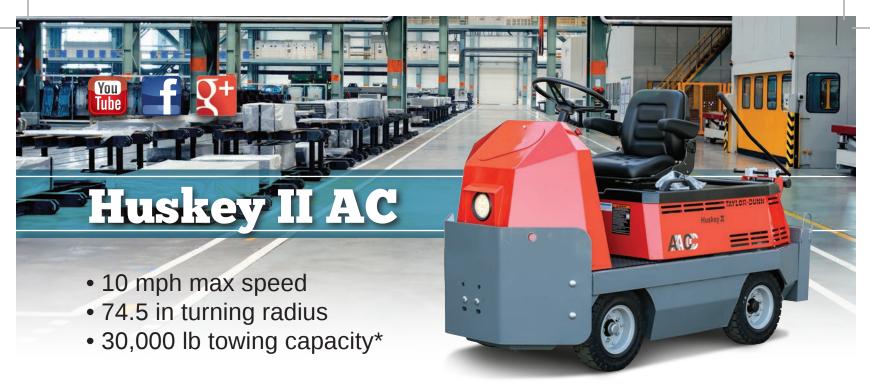

# MANEUVERABLE & ERGONOMIC TOW TRACTOR

**ZAYLOR-DUNN®** 

Note: Vehicles in photos show optional equipment.

The Huskey II AC combines high-powered towing in a compact maneuverable tow tractor, while providing optimal safety, comfort and ease of use.

With its 17 hp AC motor coupled with Taylor-Dunn's own GT drive, the Huskey provides an impressive 30,000 pound gross tow load.

The Huskey II AC is equipped with a cushioned grip steering wheel, hitch with hand release, suspension seating and high visibility position. The operator enjoys effortless control in tight and narrow spaces with the high ratio steering gear and the 74.5 inch turning radius.

Optional features include cab or overhead guard, left-side battery extract and strobe light. Visit our website for additional images, videos and custom modifications at www.taylor-dunn.com.

| VOLTAGE               | 48 volt                           |                   |
|-----------------------|-----------------------------------|-------------------|
| SPEED                 | 10 mph                            | 16 km/h           |
| RANGE                 | up to 30 mi                       | up to 48 km       |
| <b>TURNING RADIUS</b> | 74.5 in                           | 189 cm            |
| DRAWBAR PULL          | 600 lb normal<br>3000 lb ultimate | 2.7 kN<br>13.3 kN |
| TOW CAPACITY          | 30,000 lb                         | 13,610 kg         |