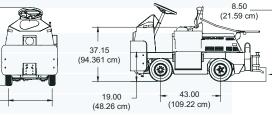

# **DIMENSIONS**

| OVERALL LENGTH         | 93.5 in | 237 cm   |
|------------------------|---------|----------|
| OVERALL WIDTH          | 39 in   | 99 cm    |
| OVERALL HEIGHT (- cab) | 54 in   | 137 cm   |
| OVERALL HEIGHT (+ cab) | 82.5 in | 209.5 cm |
| WHEEL BASE             | 43 in   | 109 cm   |
| STEP HEIGHT            | 19 in   | 48 cm    |