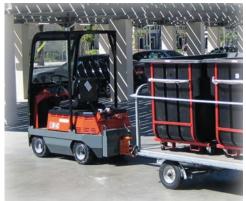

With its 17 hp AC motor coupled with Taylor-Dunn's own GT drive, the Huskey provides an impressive 30,000 pound gross tow load.

The Huskey II AC is equipped with a cushioned grip steering wheel, hitch with hand release, suspension seating and high visibility position. The operator enjoys effortless control in tight and narrow spaces with the high ratio steering gear and the 74.5 inch turning radius.